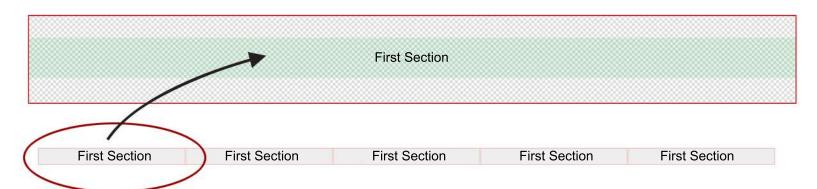

You upload first section

We step n repeat x 5 onto the roll

How it's made: Your first section is butt edge (no gap) 'step n repeated' until the end of the roll. Within the first section you can multiply your logos accordingly matched to your design needs. Safety Graphics Area: Do not place important elements near edges as they may be folded over.