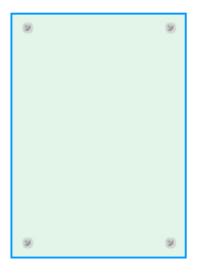

## Suction Cup Poster 30" inch x 60" inch

- 1. You setup your UPLOAD SIZE dimensions as below.
- Keep all important elements inside the Graphic Area.
  Print to edge graphics is acceptable, BUT DO NOT change your artboard size. DO NOT put grommet, trim marks, color bars or OR registration marks on your upload file anywhere.
- 3. Rasterize all elements > Flatten Image > File Save As > CMYK high quality PDF

Item Description:

Edge cut poster with corner suction cups. NO BLEED Required SETUP SPECIFICATIONS Create Artwork at:

Finished Size: 30" inch x 60" inch

Graphics Area

UPLOAD SIZE: 30" inch x 60" inch

How it's made: This product is print to edge graphics exact upload size. Suction cups x4 in corners 1 1/4" from edges.