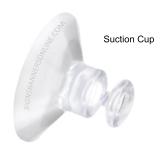

Item Description:

Edge cut poster with corner suction cups. NO BLEED Required SETUP SPECIFICATIONS Create Artwork at:

Finished Size: 30" inch x 40" inch

Graphics Area

UPLOAD SIZE: 30" inch x 40" inch

How it's made: This product is print to edge graphics exact upload size. Suction cups x4 in corners 1 1/4" from edges.