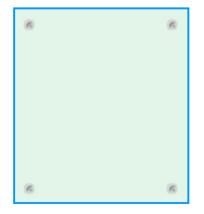

- 1. You setup your UPLOAD SIZE dimensions as below.
- Keep all important elements inside the Graphic Area.
  Print to edge graphics is acceptable, BUT DO NOT change your artboard size. DO NOT put grommet, trim marks, color bars or OR registration marks on your upload file anywhere.
- 3. Rasterize all elements > Flatten Image > File Save As > CMYK high quality PDF

Item Description:

Edge cut poster with corner suction cups. NO BLEED Required SETUP SPECIFICATIONS Create Artwork at:

Finished Size: 20" inch x 30" inch
 Graphics Area

UPLOAD SIZE: 20" inch x 30" inch

How it's made: This product is print to edge graphics exact upload size. Suction cups x4 in corners 1 1/4" from edges.