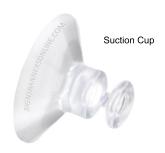

Item Description:

Edge cut poster with corner suction cups. NO BLEED Required SETUP SPECIFICATIONS Create Artwork at:

Finished Size: 48" inch x 36" inch

Graphics Area

UPLOAD SIZE: 48" inch x 36" inch

How it's made: This product is print to edge graphics exact upload size. Suction cups x4 in corners 1 1/4" from edges.