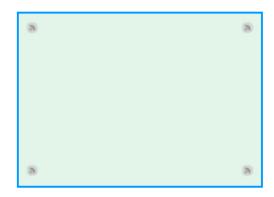

## Suction Cup Poster 48" inch x 36" inch

- 1. You setup your UPLOAD SIZE dimensions as below.
- Keep all important elements inside the Graphic Area.
  Print to edge graphics is acceptable, BUT DO NOT change your artboard size. DO NOT put grommet, trim marks, color bars or OR registration marks on your upload file anywhere.
- 3. Rasterize all elements > Flatten Image > File Save As > CMYK high quality PDF

Item Description:

Edge cut poster with corner suction cups. NO BLEED Required SETUP SPECIFICATIONS Create Artwork at:

Finished Size: 48" inch x 36" inch

Graphics Area

UPLOAD SIZE: 48" inch x 36" inch

How it's made: This product is print to edge graphics exact upload size. Suction cups x4 in corners 1 1/4" from edges.