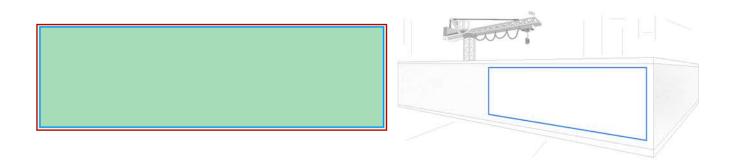

## Hoardings 236" Inches x 61" Inches

- 1. You setup your UPLOAD SIZE dimensions as below.
- Keep all important elements inside the Graphic Area.
   Print to edge graphics is acceptable, BUT DO NOT change your artboard size. DO NOT put grommet, trim marks, color bars or OR registration marks on your upload file anywhere.
- Rasterize all elements > Flatten Image > File Save As > CMYK high quality PDF
   Item Description:

Ply hoarding white sail track beading

SETUP SPECIFICATIONS Create Artwork at: UPLOAD SIZE: 238" inches x 63" inches

Upload Size: 238" inches x 63" inches
Finished Size: 236" inches x 61" inches
Graphics Area
Graphics Safety Area 236" inches x 61" inches