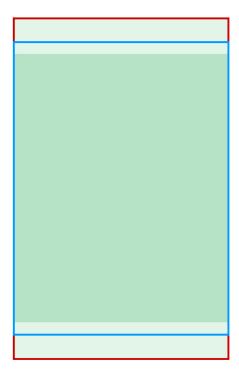

Item Description:

Edge cut hanging poster with top & bottom pole pocket sleeves to suit 1" inch diameter pole SETUP SPECIFICATIONS Create Artwork at: UPLOAD SIZE: 30" inches x 66" inches

- ——— Upload Size: 30" inches x 66" inches
  - Finished Size: 30" inches x 60" inches
  - Graphics Area
    - Graphics Safety Area 30" inches x 55" inches

How it's made: This product needs setup top and bottom material that we fold over and sew to form the pole pocket sleeve. Verticals are not hemmed.