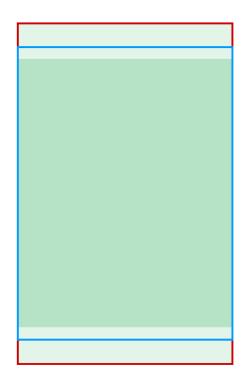

Edge cut hanging poster with top & bottom pole pocket sleeves to suit 1" inch diameter pole SETUP SPECIFICATIONS Create Artwork at: UPLOAD SIZE: 30" inches x 46" inches

Upload Size: 30" inches x 46" inchesFinished Size: 30" inches x 40" inches

Graphics Area

Graphics Safety Area 30" inches x 35" inches

How it's made: This product needs setup top and bottom material that we fold over and sew to form the pole pocket sleeve. Verticals are not hemmed.