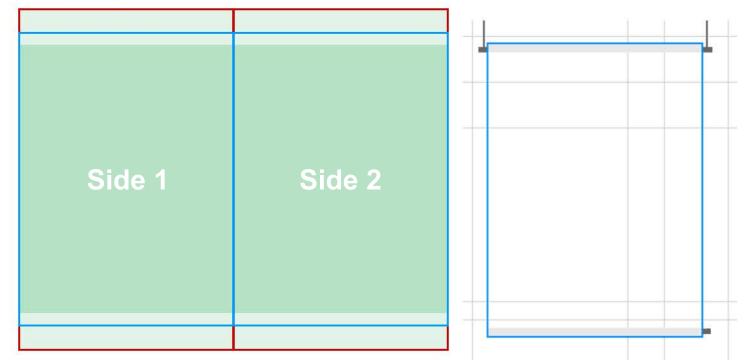

## Hanging Posters with pole pockets 30" inches x 40" inches

- 1. You setup your UPLOAD SIZE dimensions as below.
- Keep all important elements inside the Graphic Area.
   Print to edge graphics is acceptable, BUT DO NOT change your artboard size. DO NOT put grommet, trim marks, color bars or OR registration marks on your upload file anywhere.
- 3. Rasterize all elements > Flatten Image > File Save As > CMYK high quality PDF Item Description: double sided graphics Edge cut hanging poster with top & bottom pole pocket sleeves to suit 1" diameter pole SETUP SPECIFICATIONS Create Artwork at: UPLOAD SIZE: 60" inches x 46" inches

Upload Size: 60" inches wide x 46" inches high
Finished Poster Size: 30" inches wide x 40" inches high
Graphics Area
Graphics Safety Area 30" inches x 35" inches

You upload ARTBOARD Size 60" inches x 46" inches. We slice the print for Double Sided output