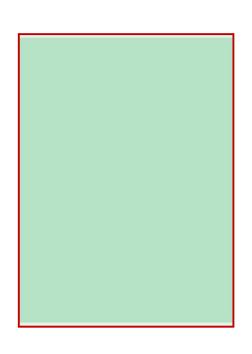

Edge cut poster

SETUP SPECIFICATIONS Create Artwork at: UPLOAD SIZE: 30" inches x 40" inches

Upload Size: 30" inches x 40" inchesFinished Size: 30" inches x 40" inches

Graphics Area

Graphics Safety Area 30" inches x 40" inches