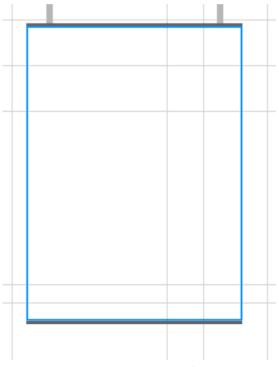

## Hanging Posters 30" inches x 40" inches

- 1. You setup your UPLOAD SIZE dimensions as below.
- Keep all important elements inside the Graphic Area.
   Print to edge graphics is acceptable, BUT DO NOT change your artboard size. DO NOT put grommet, trim marks, color bars or OR registration marks on your upload file anywhere.
- Rasterize all elements > Flatten Image > File Save As > CMYK high quality PDF
   Item Description:

Edge cut poster

SETUP SPECIFICATIONS Create Artwork at: UPLOAD SIZE: 30" inches x 40" inches

Upload Size: 30" inches x 40" inchesFinished Size: 30" inches x 40" inches

Graphics Area

Graphics Safety Area 30" inches x 40" inches