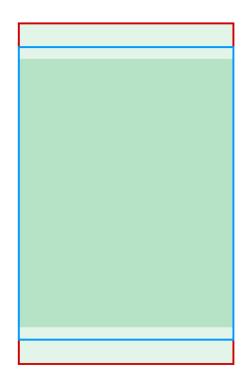

Edge cut hanging poster with top & bottom pole pocket sleeves to suit 1" inch diameter pole SETUP SPECIFICATIONS Create Artwork at: UPLOAD SIZE: 60" inches x 85" inches

Upload Size: 60" inches x 85" inches
Finished Size: 60" inches x 79" inches

Graphics Area

Graphics Safety Area 60" inches x 74" inches

How it's made: This product needs setup top and bottom material that we fold over and sew to form the pole pocket sleeve. Verticals are not hemmed.