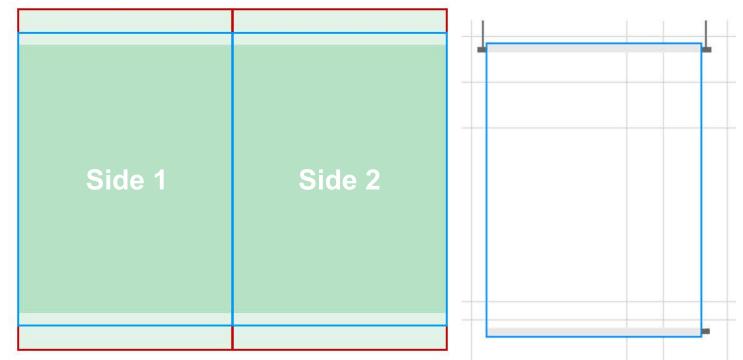

## Hanging Posters with pole pockets 60" inches x 79" inches

- 1. You setup your UPLOAD SIZE dimensions as below.
- Keep all important elements inside the Graphic Area.
   Print to edge graphics is acceptable, BUT DO NOT change your artboard size. DO NOT put grommet, trim marks, color bars or OR registration marks on your upload file anywhere.
- 3. Rasterize all elements > Flatten Image > File Save As > CMYK high quality PDF Item Description: double sided graphics Edge cut hanging poster with top & bottom pole pocket sleeves to suit 1" diameter pole SETUP SPECIFICATIONS Create Artwork at: UPLOAD SIZE: 120" inches x 85" inches

Upload Size: 120" inches wide x 85" inches high
Finished Poster Size: 60" inches wide x 79" inches high
Graphics Area

Graphics Safety Area 60" inches x 74" inches

You upload ARTBOARD Size 120" inches x 85" inches. We slice the print for Double Sided output