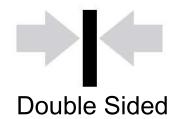

Upload Size: 120" inches wide x 85" inches high
Finished Poster Size: 60" inches wide x 79" inches high
Graphics Area

Graphics Safety Area 60" inches x 74" inches

You upload ARTBOARD Size 120" inches x 85" inches. We slice the print for Double Sided output