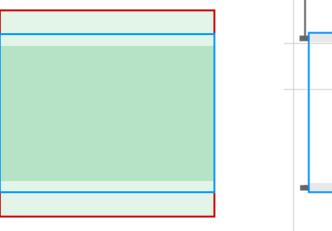

Edge cut hanging poster with top & bottom pole pocket sleeves to suit 1" inch diameter pole SETUP SPECIFICATIONS Create Artwork at: UPLOAD SIZE: 48" inches x 42" inches

Upload Size: 48" inches x 42" inches Finished Size: 48" inches x 36" inches **Graphics Area** 

**Graphics Safety Area 48" inches x 31" inches** 

How it's made: This product needs setup top and bottom material that we fold over and sew to form the pole pocket sleeve. Verticals are not hemmed.