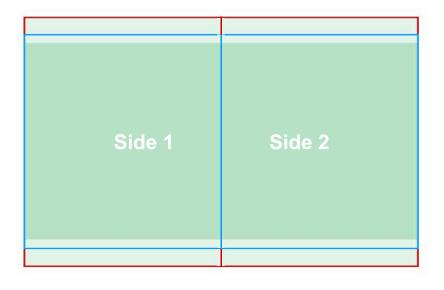

Upload Size: 96" inches wide x 42" inches high
Finished Poster Size: 48" inches wide x 36" inches high
Graphics Area
Graphics Safety Area 48" inches x 31" inches

You upload ARTBOARD Size 96" inches x 42" inches. We slice the print for Double Sided output