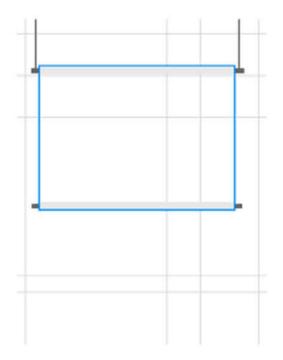

How it's made: This product needs setup top and bottom material that we fold over and sew to form the pole pocket sleeve. Verticals are not hemmed.