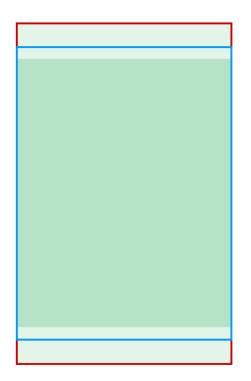

## Hanging Posters with pole pockets 48" inches x 60" inches

- 1. You setup your UPLOAD SIZE dimensions as below.
- Keep all important elements inside the Graphic Area.
  Print to edge graphics is acceptable, BUT DO NOT change your artboard size. DO NOT put grommet, trim marks, color bars or OR registration marks on your upload file anywhere.
- Rasterize all elements > Flatten Image > File Save As > CMYK high quality PDF
  Item Description:

Edge cut hanging poster with top & bottom pole pocket sleeves to suit 1" inch diameter pole SETUP SPECIFICATIONS Create Artwork at: UPLOAD SIZE: 48" inches x 66" inches

Upload Size: 48" inches x 66" inchesFinished Size: 48" inches x 60" inches

Graphics Area

Graphics Safety Area 48" inches x 55" inches

How it's made: This product needs setup top and bottom material that we fold over and sew to form the pole pocket sleeve. Verticals are not hemmed.