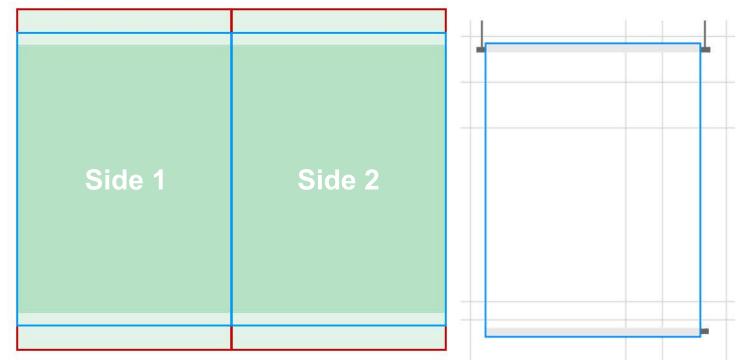

Upload Size: 96" inches wide x 66" inches high
Finished Poster Size: 48" inches wide x 60" inches high
Graphics Area

Graphics Safety Area 48" inches x 55" inches

You upload ARTBOARD Size 96" inches x 66" inches. We slice the print for Double Sided output