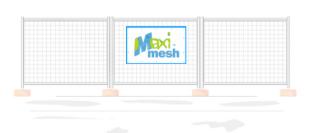

## Temporary Fence Mesh Banner 69" x 50"

- 1. You setup your UPLOAD SIZE dimensions as below.
- Keep all important elements inside the Graphic Area.
   Print to edge graphics is acceptable, BUT DO NOT change your artboard size. DO NOT put grommet, trim marks, color bars or OR registration marks on your upload file anywhere.
- Rasterize all elements > Flatten Image > File Save As > CMYK high quality PDF
   Item Description:

Mesh banner with eyelets fitted.

SETUP SPECIFICATIONS Create Artwork at: UPLOAD SIZE: 71" x 52"

Upload Size: 71" x 52"
Finished Size: 69" x 50"

Graphics Area

Graphics Safety Area 67.5" x 48.5"

How it's made: This product needs top, right, bottom and left material that we fold over and sew to form the hem.