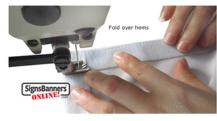

Mesh banner with eyelets fitted.

SETUP SPECIFICATIONS Create Artwork at: UPLOAD SIZE: 71" x 52"

Upload Size: 71" x 52"
Finished Size: 69" x 50"

Graphics Area

Graphics Safety Area 67.5" x 48.5"

How it's made: This product needs top, right, bottom and left material that we fold over and sew to form the hem.