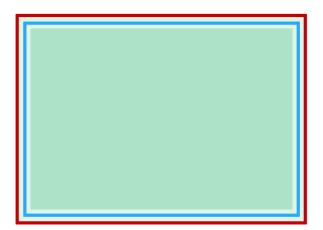

## Temporary Fence Mesh Banner 69" x 50"

- 1. You setup your UPLOAD SIZE dimensions as below.
- Keep all important elements inside the Graphic Area.
   Print to edge graphics is acceptable, BUT DO NOT change your artboard size. DO NOT put grommet, trim marks, color bars or OR registration marks on your upload file anywhere.
- Rasterize all elements > Flatten Image > File Save As > CMYK high quality PDF
   Item Description:

Mesh banner with eyelets fitted.

SETUP SPECIFICATIONS Create Artwork at: UPLOAD SIZE: 71" x 52"

Upload Size: 71" x 52"
Finished Size: 69" x 50"

Graphics Area

Graphics Safety Area 67.5" x 48.5"

How it's made: This product needs top, right, bottom and left material that we fold over and sew to form the hem.