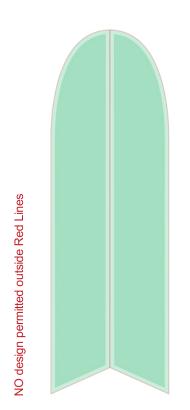

## XL Feather Flag 1460mm x 4500mm

- 1. You setup your UPLOAD SIZE dimensions as below.
- Keep all important elements inside the Graphic Area.
   Print to edge graphics is acceptable, BUT DO NOT change your artboard size. DO NOT put grommet, trim marks, color bars or OR registration marks on your upload file anywhere.
- Rasterize all elements > Flatten Image > File Save As > CMYK high quality PDF
   Item Description:

XL size Feather Flag.

SETUP SPECIFICATIONS Create Artwork at:

UPLOAD SIZE: 1460mm x 4500mm

Upload Size: 1460mm x 4500mm

To suit pole length: 5600mm pole

Graphics Area

**Graphics Safety Area -75mm** 

IMPORTANT: THIS PRODUCT MUST USE OUR XL SIZE MANUFACTURING TEMPLATE

How its made. The feather flag has left side pole pocket from left-top AND right side trimming.