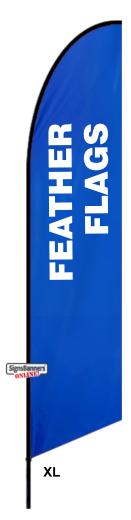

## XL Feather Flag 730mm x 4500mm

- 1. You setup your UPLOAD SIZE dimensions as below.
- Keep all important elements inside the Graphic Area.
   Print to edge graphics is acceptable, BUT DO NOT change your artboard size. DO NOT put grommet, trim marks, color bars or OR registration marks on your upload file anywhere.
- Rasterize all elements > Flatten Image > File Save As > CMYK high quality PDF
   Item Description:

XL size Feather Flag.

SETUP SPECIFICATIONS Create Artwork at:

e Artwork at: UPLOAD SIZE: 730mm x 4500mm

—— Upload Size: 730mm x 4500mm

To suit pole length: 5600mm pole

Graphics Area

**Graphics Safety Area -75mm** 

IMPORTANT: THIS PRODUCT MUST USE OUR XL SIZE MANUFACTURING TEMPLATE

How its made. The feather flag has left side pole pocket from left-top AND right side trimming.