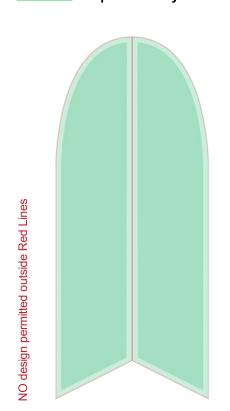

## Large Feather Flag 1460mm x 3465mm

- 1. You setup your UPLOAD SIZE dimensions as below.
- Keep all important elements inside the Graphic Area.
  Print to edge graphics is acceptable, BUT DO NOT change your artboard size. DO NOT put grommet, trim marks, color bars or OR registration marks on your upload file anywhere.
- Rasterize all elements > Flatten Image > File Save As > CMYK high quality PDF
  Item Description:

Large size Feather Flag.

SETUP SPECIFICATIONS Create Artwork at:

UPLOAD SIZE: 1460mm x 3465mm

Upload Size: 1460mm x 3465mmTo suit pole length: 4600mm pole

Graphics Area

Graphics Safety Area -75mm

IMPORTANT: THIS PRODUCT MUST USE OUR L SIZE MANUFACTURING TEMPLATE